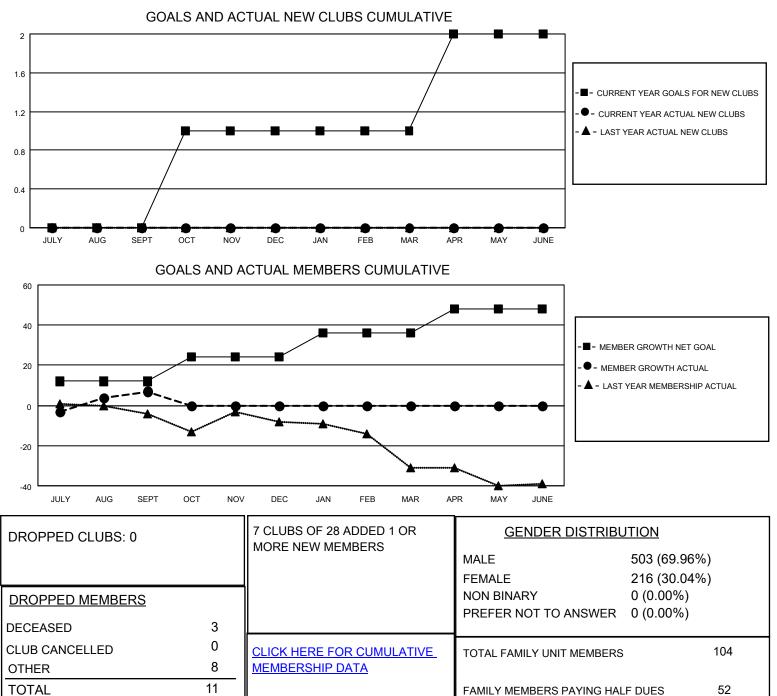

## LOCATION MICHIGAN

District 11 E2

Results as of: 9/30/2021

| Clubs                 |               |           |               | Members               |                        |                         |                                                    |
|-----------------------|---------------|-----------|---------------|-----------------------|------------------------|-------------------------|----------------------------------------------------|
| RESULTS FOR 2021-2022 |               |           |               | RESULTS FOR 2021-2022 |                        |                         |                                                    |
| QUARTER               | NEW CLUB GOAL | NEW CLUBS | DROPPED CLUBS | QUARTER MEME          | BER GROWTH NET<br>GOAL | MEMBER GROWTH<br>ACTUAL | DROPPED<br>MEMBERS ACTUAL<br>(including transfers) |
| JULY/AUG/SEPT         | 0             | 0         | 0             | JULY/AUG/SEPT         | 12                     | 20                      | 11                                                 |
| OCT/NOV/DEC           | 1             | 0         | 0             | OCT/NOV/DEC           | 12                     | 0                       | 0                                                  |
| JAN/FEB/MAR           | 0             | 0         | 0             | JAN/FEB/MAR           | 12                     | 0                       | 0                                                  |
| APR/MAY/JUNE          | 1             | 0         | 0             | APR/MAY/JUNE          | 12                     | 0                       | 0                                                  |